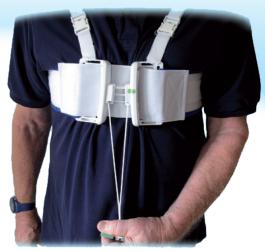

## Introducing SternaSafe UNI®

Better Support, Faster Recovery, More Comfort

SternaSafe Uni®, with a 2-way operating system. Easy to handle, comfortable sternum support brace. Suitable for every patient after sternotomy.

Reduces sternal wound infections & respiratory complications
Simple operating with new pulley system
Enhances healing/shorter hospital stay
Easier coughing and breathing, less pain

• Gives patients a feeling of security and comfort