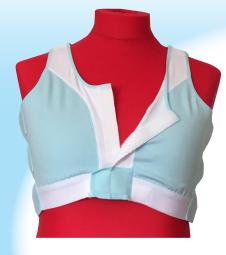

#### **SternaBra**®

#### Additional sternum wound support for women

SternaBra®, medical bra, is used for extra, permanent sternum wound support after sternotomy. It is advised to add and combine with SternaSafe Uni®, especially for larger women.

#### **FEATURES**

- Adjustable shoulder and side straps
- Special breathable woven cotton materials
- Cross-stitching for steady support