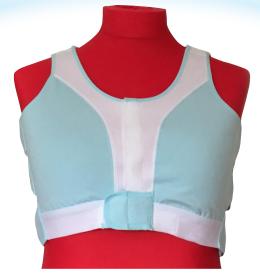

#### **SternaBra**®

#### Additional sternum wound support for women

SternaBra®, medical bra, is used for extra, permanent sternum wound support after sternotomy. It is advised to add and combine with SternaSafe Uni®, especially for larger women.

#### **ADVANTAGES**

- Softer than normal Bra
- Steady support to breasts and sternum wound
- Easy adjustment and comfortable wearing
- Front opening for direct access to wound

| ORDERING                            |            |
|-------------------------------------|------------|
| PRODUCT                             | ORDER CODE |
| SternaSafe® UNI - One size fits all | SE U       |
| SternaBra <sup>®</sup> Small        | SB-Small   |
| SternaBra <sup>®</sup> Regular      | SB-Regular |
| SternaBra <sup>®</sup> Large        | SB-Large   |