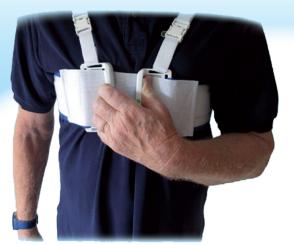

## Introducing SternaSafe UNI®

Better Support, Faster Recovery, More Comfort

SternaSafe Uni®, with a 2-way operating system. Easy to handle, comfortable sternum support brace. Suitable for every patient after sternotomy.

Reduces sternal wound infections & respiratory complications
Simple operating with new pulley system
Enhances healing/shorter hospital stay
Easier coughing and breathing, less pain

• Gives patients a feeling of security and comfort