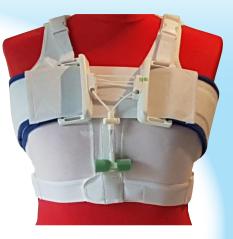

## Introducing SternaSafe UNI®

Better Support, Faster Recovery, More Comfort

SternaSafe Uni®, with a 2-way operating system. Easy to handle, comfortable sternum support brace. Suitable for every patient after sternotomy.

Reduces sternal wound infections & respiratory complications
Simple operating with new pulley system
Enhances healing/shorter hospital stay
Easier coughing and breathing, less pain

• Gives patients a feeling of security and comfort