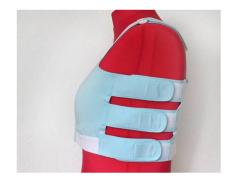

## **SternaBra**

SternaBra, is a post-operative medical Bra, used for maximum sternum wound support after heart surgery

## Features:

- Adjustable shoulder and side straps.
- Breathable woven cotton materials.
- Cross-stitching for steady support.

## **Advantages:**

- Softer than a normal Bra.
- Steady support to breasts and sternum wound.
- Easily adjustable.
- Front opening for direct access to the wound.
- Offered in three sizes.
- Combinable with SternaSafe Uni.