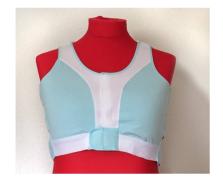

## **SternaBra**

SternaBra, is a post-operative medical Bra, used for maximum sternum wound support after heart surgery

## Features:

- Adjustable shoulder and side straps.
- Breathable woven cotton materials.
- Cross-stitching for steady support.

## **Advantages:**

- Softer than a normal Bra.
- Steady support to breasts and sternum wound.
- Easily adjustable.
- Front opening for direct access to the wound.
- Offered in three sizes.
- Combinable with SternaSafe Uni.