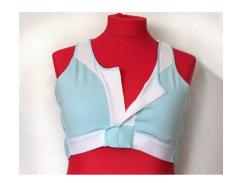

## **SternaBra**

SternaBra, is a post-operative medical Bra, used for maximum sternum wound support after heart surgery

## Features:

- Adjustable shoulder and side straps.
- Breathable woven cotton materials.
- Cross-stitching for steady support.

## **Advantages:**

- Softer than a normal Bra.
- Steady support to breasts and sternum wound.
- Easily adjustable.
- Front opening for direct access to the wound.
- Offered in three sizes.
- Combinable with SternaSafe Uni.