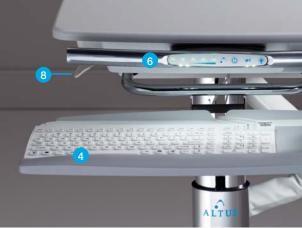

PICTURED ABOVE Clio LCD Cart – C3 (Cloud) Single-Wheel Shrouded Casters

PICTURED ABOVE H Class Kidney Laptop Cart – MPC-43P (Cloud) Single-Wheel Rollerblade Casters

- Ascend<sup>®</sup> sit-to-stand lift technology offers 18" of height adjustment range with an ergonomically contoured height adjustment lever
- Swivel monitor provides interactive communication
- Keyboard slides out and tilts for comfort
- Keyboard light for dimly lit environments