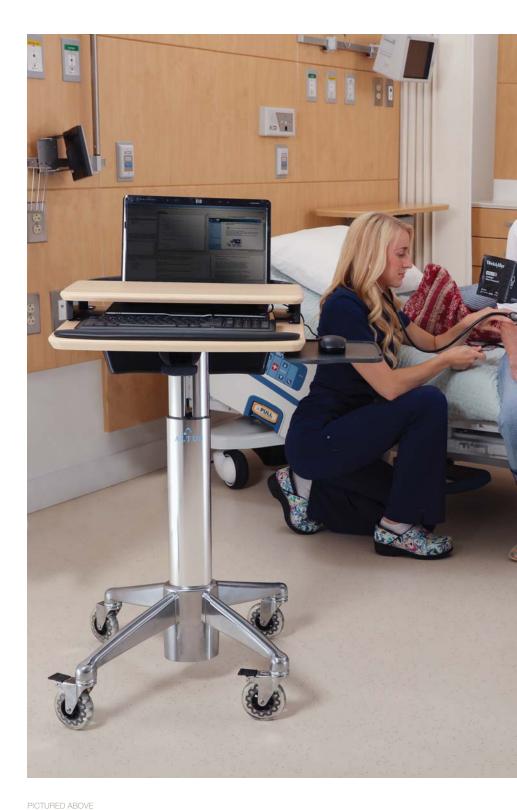

H Class Laptop Cart – HLC7P2 (American Natural Maple) Single Rollerblade Casters H Class Kidney Laptop Cart – MPC-43P (American Natural Maple) Single Rollerblade Casters

- An exclusive focus on the needs of healthcare clinicians
- Patented, easy-to-operate Ascend® sit-to-stand lift technology
- Maximum mobility
- Fast, easy and extensive customization