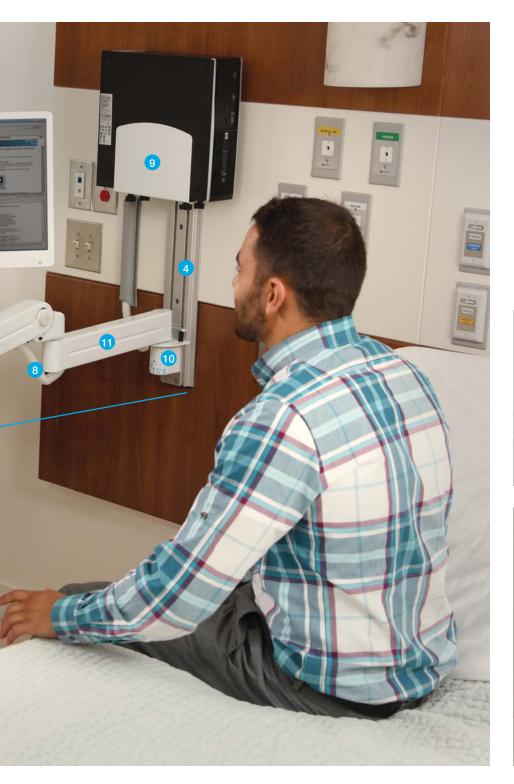

## Care MOVes... off the wall.

Our REACH wall-mounted workstations allow the caregiver to sit or stand beside the patient with the ability to share information easily. The ability to swivel/rotate the workstation not only creates a healthy work environment for the caregiver, but also gives the patient a stress-free visit.

PICTURED ABOVE REACH Independent LCD Swivel Workstation – RCLS-32-WKS-EX (Cloud) LT, 32" Track, Track Mounted CPU Holder – RC-CPU-21

Clio Swap LCD Cart C7 (Cloud) Clio Laptop Cart C1 (Cloud) Clio LCD Cart C3 (Cloud) Clio Plus LCD Cart C9 (Cloud)