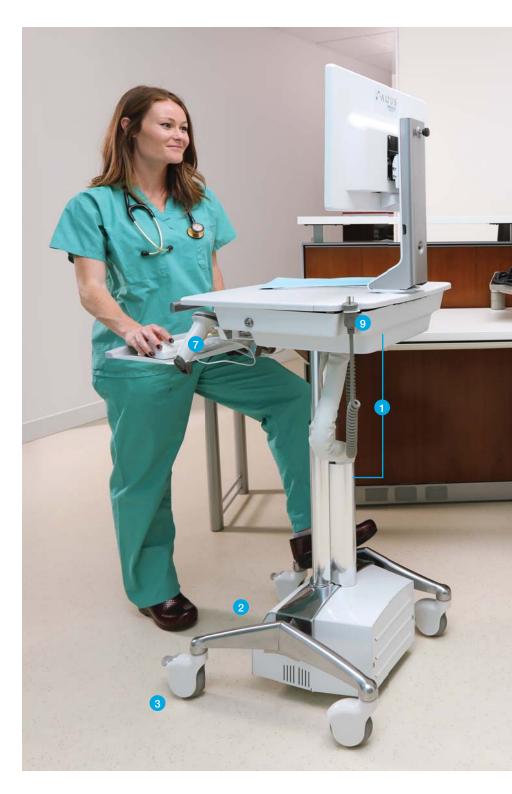

### Care MOVES... the ups and downs.

Delivering point of care for caregivers in a simple, yet effortless way. Whether sitting or standing, patient interaction is facilitated through our Ascend® sit-to-stand lift technology. Our mobile workstations are versatile and easy to adjust for maximum comfort while entering patient data, interacting with patients, or reviewing treatment plans.

PICTURED ABOVE Clio LCD Cart – C3 (Cloud) Single-Wheel Shrouded Casters

PICTURED ABOVE H Class Kidney Laptop Cart – MPC-43P (Cloud) Single-Wheel Rollerblade Casters

- Ascend<sup>®</sup> sit-to-stand lift technology offers 18" of height adjustment range with an ergonomically contoured height adjustment lever
- Swivel monitor provides interactive communication
- Keyboard slides out and tilts for comfort
- Keyboard light for dimly lit environments