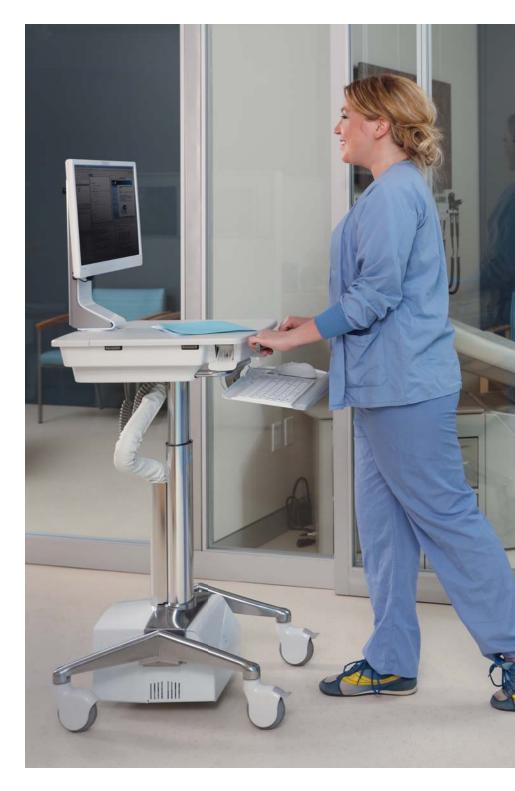

### Care MOVES... the ups and downs.

Delivering point of care for caregivers in a simple, yet effortless way. Whether sitting or standing, patient interaction is facilitated through our Ascend® sit-to-stand lift technology. Our mobile workstations are versatile and easy to adjust for maximum comfort while entering patient data, interacting with patients, or reviewing treatment plans.

PICTURED ABOVE Clio LCD Cart – C3 (Cloud) Single-Wheel Shrouded Casters

PICTURED ABOVE H Class Kidney Laptop Cart – MPC-43P (Cloud) Single-Wheel Rollerblade Casters

- Ascend<sup>®</sup> sit-to-stand lift technology offers 18" of height adjustment range with an ergonomically contoured height adjustment lever
- Swivel monitor provides interactive communication
- Keyboard slides out and tilts for comfort
- Keyboard light for dimly lit environments