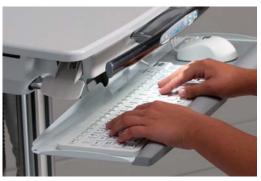

PICTURED ABOVE Clio LCD Cart – C3 (Cloud) Single-Wheel Shrouded Casters

PICTURED ABOVE H Class Kidney Laptop Cart – MPC-43P (Cloud) Single-Wheel Rollerblade Casters

- Ascend<sup>®</sup> sit-to-stand lift technology offers 18" of height adjustment range with an ergonomically contoured height adjustment lever
- Swivel monitor provides interactive communication
- Keyboard slides out and tilts for comfort
- Keyboard light for dimly lit environments