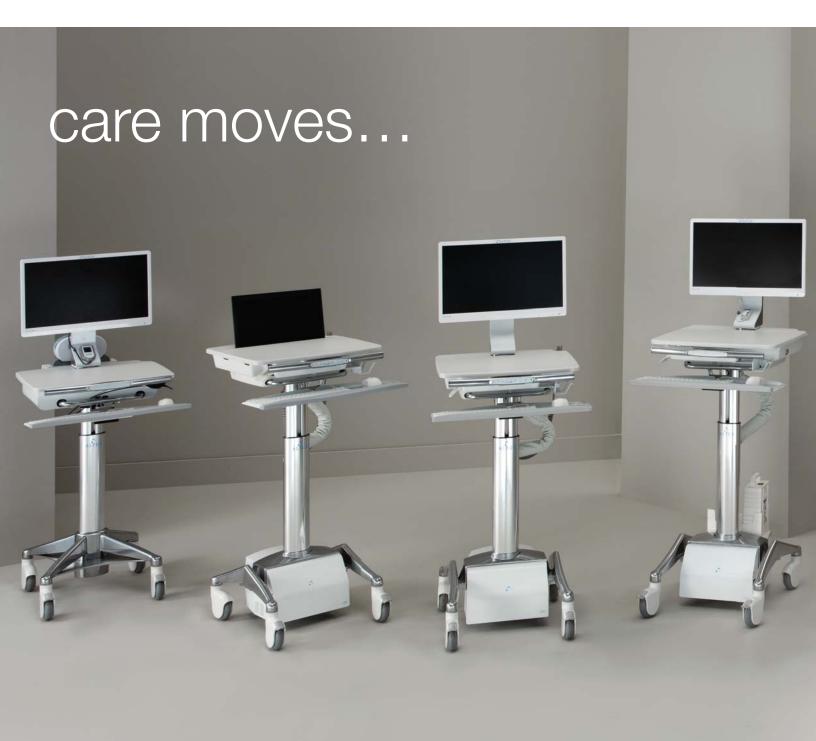

## care moves...

# care moves.

Altus understands there is power in productivity. We are a leading manufacturer of mobile and wallmounted technology workstations because we study clinicians' needs and design innovative workstation solutions to enhance efficiency and workflow.

Healthcare environments have a wide range of challenges. Altus technology workstations enable optimized mobility, adjustability, access to patient data, documentation at the point of care, and clinician well-being.