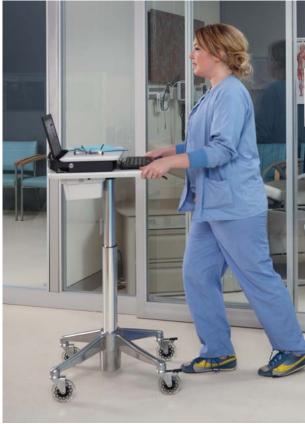

### Care MOVES... the ups and downs.

Delivering point of care for caregivers in a simple, yet effortless way. Whether sitting or standing, patient interaction is facilitated through our Ascend® sit-to-stand lift technology. Our mobile workstations are versatile and easy to adjust for maximum comfort while entering patient data, interacting with patients, or reviewing treatment plans.

PICTURED ABOVE Clio LCD Cart – C3 (Cloud) Single-Wheel Shrouded Casters

PICTURED ABOVE H Class Kidney Laptop Cart – MPC-43P (Cloud) Single-Wheel Rollerblade Casters

- Ascend<sup>®</sup> sit-to-stand lift technology offers 18" of height adjustment range with an ergonomically contoured height adjustment lever
- Swivel monitor provides interactive communication
- Keyboard slides out and tilts for comfort
- Keyboard light for dimly lit environments