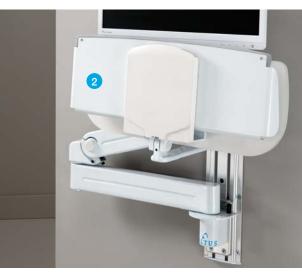

## Care MOVes... off the wall.

Our REACH wall-mounted workstations allow the caregiver to sit or stand beside the patient with the ability to share information easily. The ability to swivel/rotate the workstation not only creates a healthy work environment for the caregiver, but also gives the patient a stress-free visit.

PICTURED ABOVE REACH Independent LCD Swivel Workstation – RCLS-32-WKS-EX (Cloud) LT, 32" Track, Track Mounted CPU Holder – RC-CPU-21

Clio Swap LCD Cart C7 (Cloud) Clio Laptop Cart C1 (Cloud) Clio LCD Cart C3 (Cloud) Clio Plus LCD Cart C9 (Cloud)