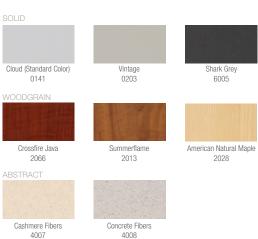

H Class Laptop Cart – HLC7P2 (American Natural Maple) Single Rollerblade Casters H Class Kidney Laptop Cart – MPC-43P (American Natural Maple) Single Rollerblade Casters

- An exclusive focus on the needs of healthcare clinicians
- Patented, easy-to-operate Ascend® sit-to-stand lift technology
- Maximum mobility
- Fast, easy and extensive customization