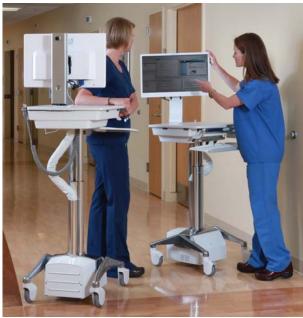

### Care MOVES... in healthy caregivers.

To assist in promoting a healthy work environment, it is essential to have a technology workstation that considers human factors and adjusts to each unique clinician. Our products meet or exceed the ability to adjust to fit each caregiver.

PICTURED ABOVE Clio LCD Cart – C3 (Cloud) Single-Wheel Shrouded Casters

PICTURED ABOVE Clio LCD Cart – C3 (Cloud) Single-Wheel Shrouded Casters