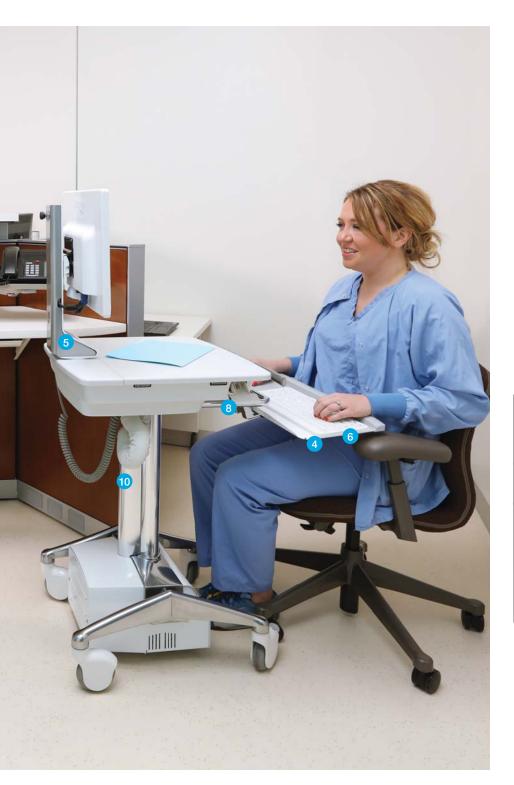

### Care MOVES... in healthy caregivers.

To assist in promoting a healthy work environment, it is essential to have a technology workstation that considers human factors and adjusts to each unique clinician. Our products meet or exceed the ability to adjust to fit each caregiver.

PICTURED ABOVE Clio LCD Cart – C3 (Cloud) Single-Wheel Shrouded Casters

PICTURED ABOVE Clio LCD Cart – C3 (Cloud) Single-Wheel Shrouded Casters