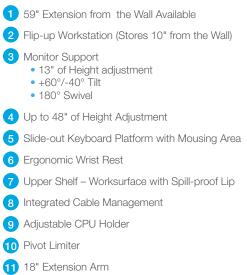

## Care MOVes... off the wall.

Our REACH wall-mounted workstations allow the caregiver to sit or stand beside the patient with the ability to share information easily. The ability to swivel/rotate the workstation not only creates a healthy work environment for the caregiver, but also gives the patient a stress-free visit.

PICTURED ABOVE REACH Independent LCD Swivel Workstation – RCLS-32-WKS-EX (Cloud) LT, 32" Track, Track Mounted CPU Holder – RC-CPU-21

Clio Swap LCD Cart C7 (Cloud) Clio Laptop Cart C1 (Cloud) Clio LCD Cart C3 (Cloud) Clio Plus LCD Cart C9 (Cloud)