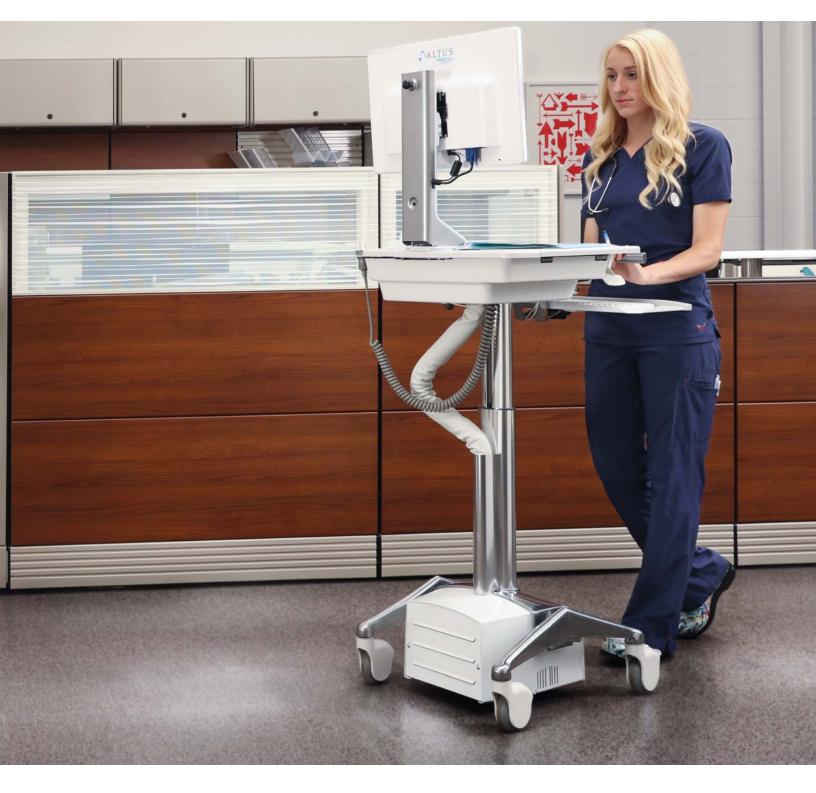

### Care MOVES... the ups and downs.

Delivering point of care for caregivers in a simple, yet effortless way. Whether sitting or standing, patient interaction is facilitated through our Ascend® sit-to-stand lift technology. Our mobile workstations are versatile and easy to adjust for maximum comfort while entering patient data, interacting with patients, or reviewing treatment plans.

PICTURED ABOVE Clio LCD Cart – C3 (Cloud) Single-Wheel Shrouded Casters

PICTURED ABOVE H Class Kidney Laptop Cart – MPC-43P (Cloud) Single-Wheel Rollerblade Casters

- Ascend<sup>®</sup> sit-to-stand lift technology offers 18" of height adjustment range with an ergonomically contoured height adjustment lever
- Swivel monitor provides interactive communication
- Keyboard slides out and tilts for comfort
- Keyboard light for dimly lit environments