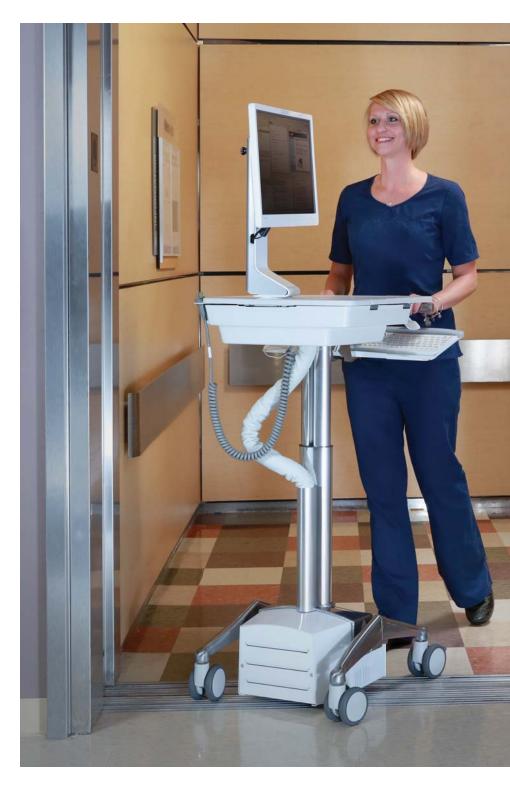

#### 4" MOBILE CASTER OPTIONS:

- Single-Wheel Rollerblade casters for optimal maneuverability
  on non-powered carts only
- Single-wheel Shrouded casters with optimal maneuverability promote a clean aesthetic on powered carts
- Dual-Wheel casters are an ideal option when multiple floors are visited and elevator thresholds are traversed

#### DUAL-WHEEL CASTER

SINGLE-WHEEL ROLLERBLADE CASTER (Non-Powered Only)