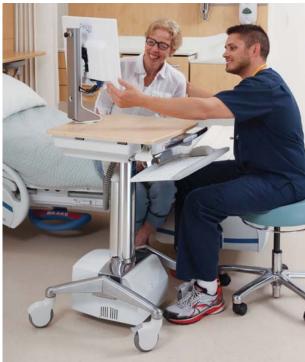

### Care MOVES... in healthy caregivers.

To assist in promoting a healthy work environment, it is essential to have a technology workstation that considers human factors and adjusts to each unique clinician. Our products meet or exceed the ability to adjust to fit each caregiver.

PICTURED ABOVE Clio LCD Cart – C3 (Cloud) Single-Wheel Shrouded Casters

PICTURED ABOVE Clio LCD Cart – C3 (Cloud) Single-Wheel Shrouded Casters