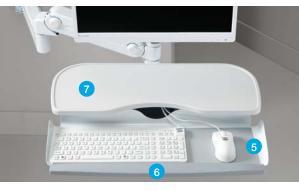

PICTURED ABOVE Clio LCD Cart – C3 (Cloud) Single-Wheel Shrouded Casters

PICTURED ABOVE H Class Kidney Laptop Cart – MPC-43P (Cloud) Single-Wheel Rollerblade Casters

- Ascend<sup>®</sup> sit-to-stand lift technology offers 18" of height adjustment range with an ergonomically contoured height adjustment lever
- Swivel monitor provides interactive communication
- Keyboard slides out and tilts for comfort
- Keyboard light for dimly lit environments