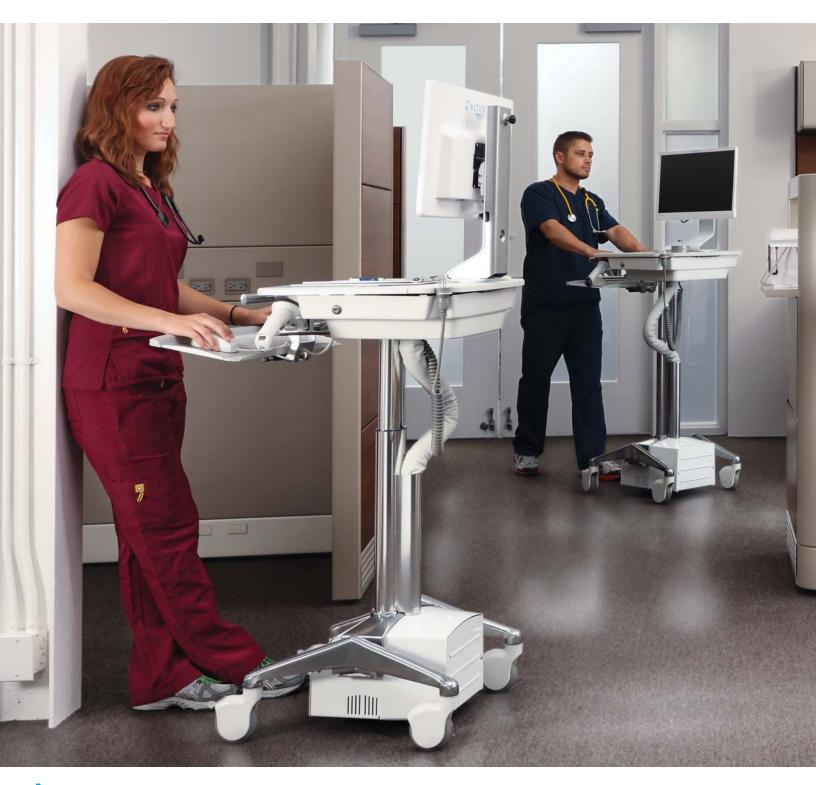

### Care MOVES... the ups and downs.

Delivering point of care for caregivers in a simple, yet effortless way. Whether sitting or standing, patient interaction is facilitated through our Ascend® sit-to-stand lift technology. Our mobile workstations are versatile and easy to adjust for maximum comfort while entering patient data, interacting with patients, or reviewing treatment plans.

PICTURED ABOVE Clio LCD Cart – C3 (Cloud) Single-Wheel Shrouded Casters

PICTURED ABOVE H Class Kidney Laptop Cart – MPC-43P (Cloud) Single-Wheel Rollerblade Casters

- Ascend<sup>®</sup> sit-to-stand lift technology offers 18" of height adjustment range with an ergonomically contoured height adjustment lever
- Swivel monitor provides interactive communication
- Keyboard slides out and tilts for comfort
- Keyboard light for dimly lit environments