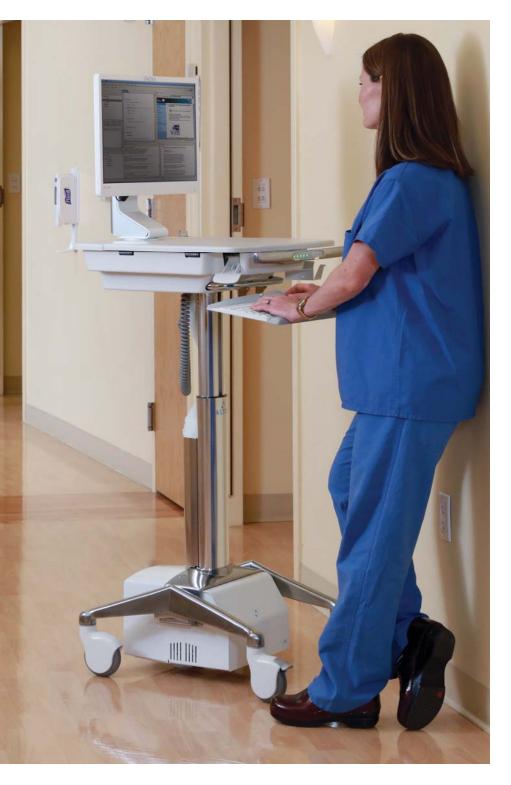

### Care MOVES... the ups and downs.

Delivering point of care for caregivers in a simple, yet effortless way. Whether sitting or standing, patient interaction is facilitated through our Ascend® sit-to-stand lift technology. Our mobile workstations are versatile and easy to adjust for maximum comfort while entering patient data, interacting with patients, or reviewing treatment plans.

PICTURED ABOVE Clio LCD Cart – C3 (Cloud) Single-Wheel Shrouded Casters

PICTURED ABOVE H Class Kidney Laptop Cart – MPC-43P (Cloud) Single-Wheel Rollerblade Casters

- Ascend<sup>®</sup> sit-to-stand lift technology offers 18" of height adjustment range with an ergonomically contoured height adjustment lever
- Swivel monitor provides interactive communication
- Keyboard slides out and tilts for comfort
- Keyboard light for dimly lit environments