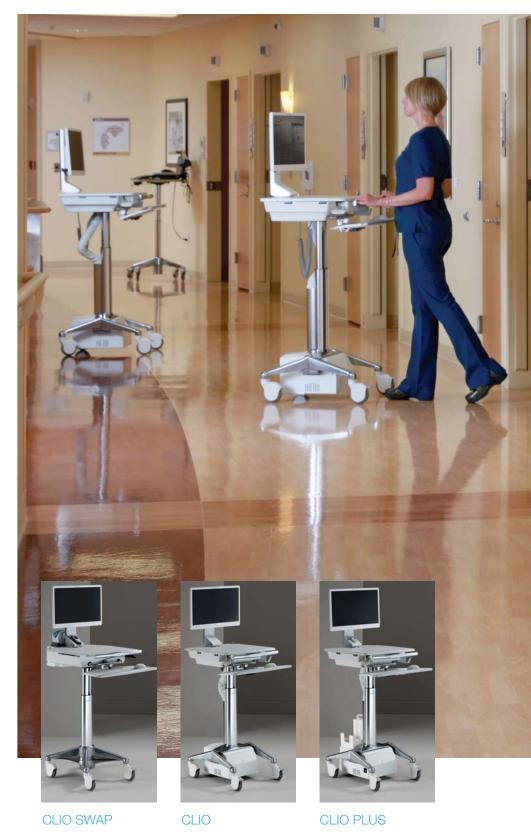

#### Introducing an intelligent approach to 24/7 power.

Clio powered carts always have the ability to power up technology components. This is achieved through renewable charging (cordless) and/or on-board charging. Altus' AC Powered System platforms; Clio Swap, Clio and Clio Plus keep your mobile workstations workflow uninterrupted.

PICTURED ABOVE Clio LCD Cart – C3 (Cloud) Single-wheel Shrouded Casters **Clio Swap** is a swappable-power cart system. Electrical power is renewed by swapping a depleted battery for a fully charged battery. The 3.6 lb. battery makes it easy for caregivers to install or remove with one hand.

**Clio** is all about unsurpassed runtime in this powered cart. Caregivers will enjoy the freedom to utilize this cart during their shift and recognize that Clio has the most durable, reliable and the safest battery technology available.

**Clio Plus** is a flexible, hybrid system that can utilize either swappable-power through swapping a depleted battery for a fully charged battery or wall outlet power through on-board charging.

PICTURED ABOVE Clio LCD Cart – C3 (Cloud) Single-Wheel Shrouded Casters