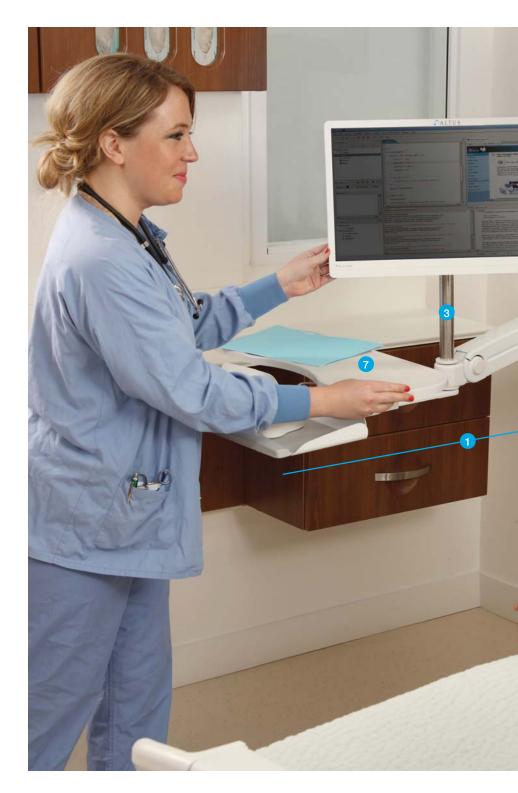

## Care MOVes... off the wall.

Our REACH wall-mounted workstations allow the caregiver to sit or stand beside the patient with the ability to share information easily. The ability to swivel/rotate the workstation not only creates a healthy work environment for the caregiver, but also gives the patient a stress-free visit.

PICTURED ABOVE REACH Independent LCD Swivel Workstation – RCLS-32-WKS-EX (Cloud) LT, 32" Track, Track Mounted CPU Holder – RC-CPU-21

Clio Swap LCD Cart C7 (Cloud) Clio Laptop Cart C1 (Cloud) Clio LCD Cart C3 (Cloud) Clio Plus LCD Cart C9 (Cloud)