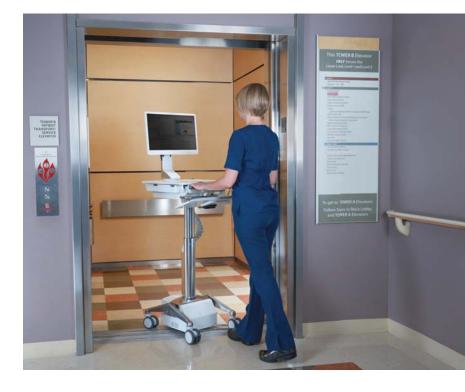

#### 4" MOBILE CASTER OPTIONS:

- Single-Wheel Rollerblade casters for optimal maneuverability
  on non-powered carts only
- Single-wheel Shrouded casters with optimal maneuverability promote a clean aesthetic on powered carts
- Dual-Wheel casters are an ideal option when multiple floors are visited and elevator thresholds are traversed

#### DUAL-WHEEL CASTER

SINGLE-WHEEL ROLLERBLADE CASTER (Non-Powered Only)