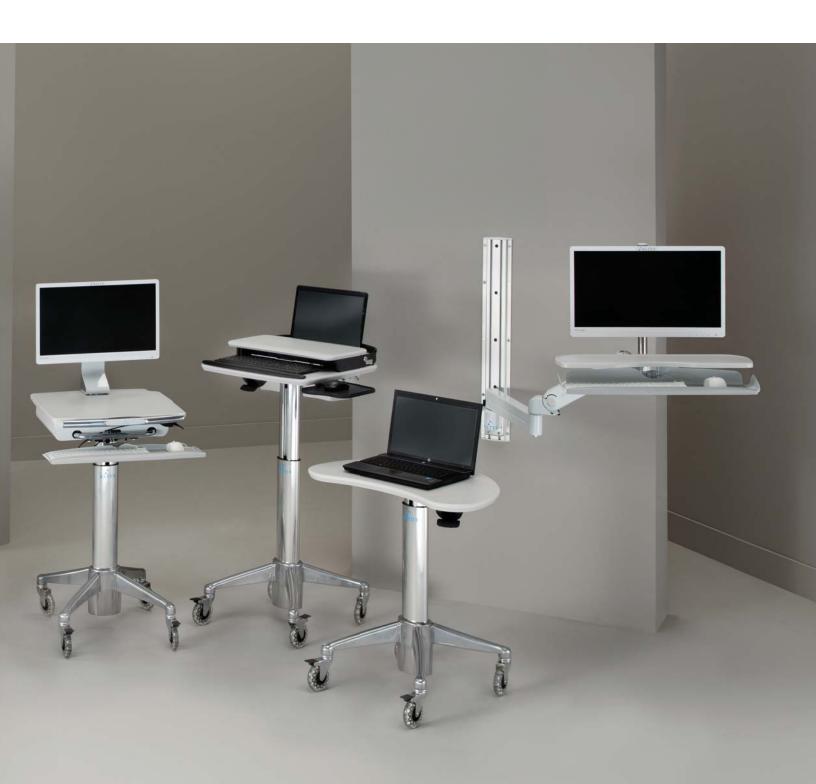

## Care MOVES... just roll with it.

We study clinicians' everyday workflow and healthcare environment challenges. Our unique workstation solutions provide clinicians with ease of mobility and effortless adjustments. Accessing technology at anytime and anywhere, working safely within different healthcare environments, and enhancing productivity are just some of the ways our mobile technology workstations are improving clinician efficiency and physical comfort.

#### 4" MOBILE CASTER OPTIONS:

- Single-Wheel Rollerblade casters for optimal maneuverability
  on non-powered carts only
- Single-wheel Shrouded casters with optimal maneuverability promote a clean aesthetic on powered carts
- Dual-Wheel casters are an ideal option when multiple floors are visited and elevator thresholds are traversed

#### ENHANCED MOVEMENT FEATURES:

- Small footprint for ease of movement
- Monitor swivels to clear view when moving and to provide quick collaborative work options

#### DUAL-WHEEL CASTER

SINGLE-WHEEL ROLLERBLADE CASTER (Non-Powered Only)