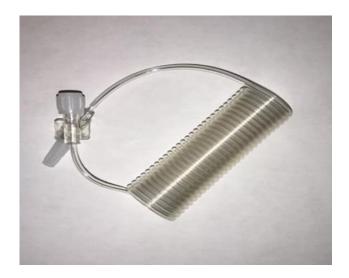

## **Summit Coiled Tubing Sets**

| SMCE-60.1.0        | Coiled Extension Set, 60", 1.0 mm, 25/bx  |
|--------------------|-------------------------------------------|
| SMCE-80.1.0        | Coiled Extension Set, 80", 1.0 mm, 25/bx  |
| SMCE-120.1.0       | Coiled Extension Set, 120", 1.0 mm, 25/bx |
| SMCE-160.1.0       | Coiled Extension Set, 160", 1.0 mm, 25/bx |
| <b>SMCE-80.1.5</b> | Coiled Extension Set, 80", 1.5 mm, 25/bx  |
| SMCE-120.1.5       | Coiled Extension Set, 120", 1.5 mm, 25/bx |
| SMCE-160.1.5       | Coiled Extension Set, 160", 1.5 mm, 25/bx |

- > Low volume or standard iv size tubing
  - > Manages excess tubing lengths
- > Clinician can extend the coiled sets to the desired length
  - > Used in anesthesia for syringe pumps
  - > Used in Medical/Surgical areas as extension sets
- > Standard bore sets can be made up to 30' for use with Neuro MRI's