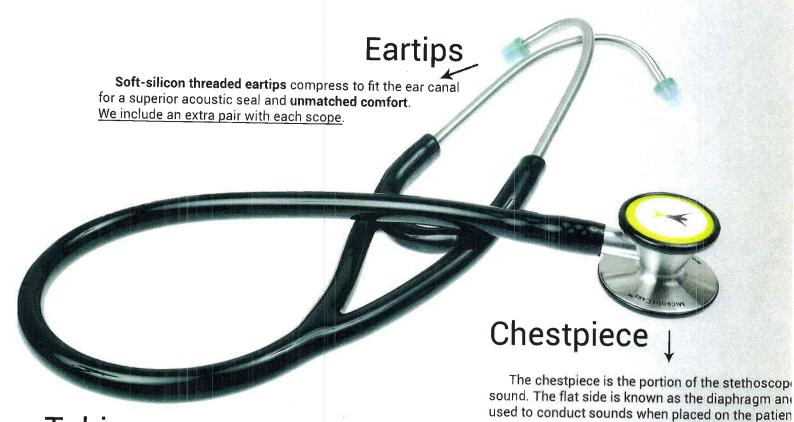

### Tubing \( \psi

Made from latex-free PVC, our cardiology tubing has two distinct sound channels for improved stereo separation. Our dense, co-extruded material improves acoustic transmition by reducing ambient noise. Available in a number of **popular colors** for personalization!

### **Auscultation Quality**

may have one diaphragm (double/single) or two dia

Sound as good as it looks. Superior materi make for top quality precision acoustics.

The MicrobeCare™ stethascopet lets you what you've been missing.