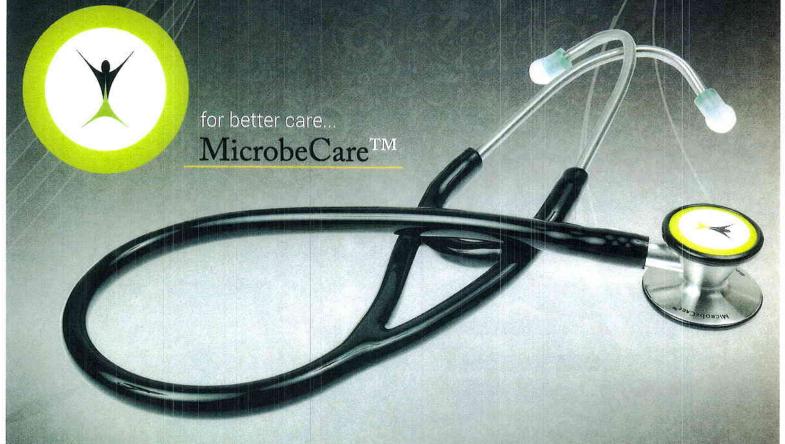

# World's First Patented Antimicrobial Stethoscope

### Protect the lives you touch.

The new MicrobeCare™ Stethoscopes are constructed with the highest quality materials and are the only fully protected antimicrobial stethoscopes available today, including the diaphragm, head, tubing, ear buds and all metal surfaces!

### Antimicrobial Stethoscope

for better care...

### MicrobeCare

Aanufactured with superior materials for improved acoustic performance nd long lasting durability.